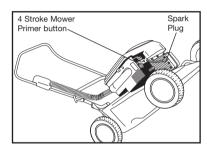

Dust Cap

(Victa 4 Stroke Briggs & Stratton Mowers Only)

### **Removal of Blue Dust Cap**

Dispose of dust cap from under fuel cap before initial filling DO NOT REPLACE